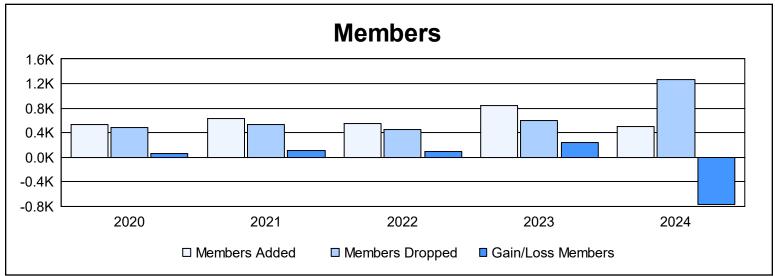

District 300B 6 As of June 2024 Cumulative

| Year      | New<br>Clubs | Dropped<br>Clubs | Gain/<br>Loss<br>Clubs | New<br>Members | Charter<br>Members | Reinstate<br>Members | Transfer<br>Members | Total<br>Member<br>Added | Total<br>Members<br>Dropped | Gain/<br>Loss<br>Members |
|-----------|--------------|------------------|------------------------|----------------|--------------------|----------------------|---------------------|--------------------------|-----------------------------|--------------------------|
| 2019-2020 | 1            | 0                | 1                      | 433            | 47                 | 45                   | 15                  | 540                      | 478                         | 62                       |
| 2020-2021 | 0            | 0                | 0                      | 573            | 5                  | 41                   | 11                  | 630                      | 527                         | 103                      |
| 2021-2022 | 1            | 0                | 1                      | 450            | 41                 | 32                   | 20                  | 543                      | 447                         | 96                       |
| 2022-2023 | 1            | 0                | 1                      | 727            | 51                 | 43                   | 16                  | 837                      | 598                         | 239                      |
| 2023-2024 | 1            | 0                | 1                      | 367            | 35                 | 51                   | 43                  | 496                      | 1,258                       | -762                     |
| Average   | 1            | 0                | 1                      | 510            | 36                 | 42                   | 21                  | 609                      | 662                         | -52                      |